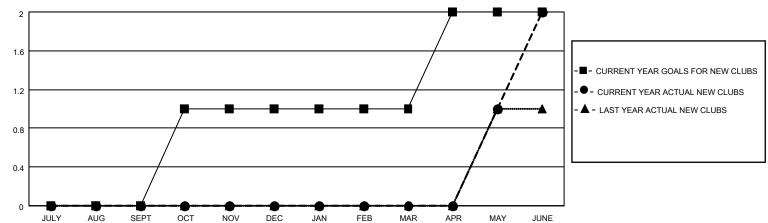

#### GOALS AND ACTUAL NEW CLUBS CUMULATIVE

#### District 11 A1

| Clubs RESULTS FOR 2021-2022 |   |   |   | Members  RESULTS FOR 2021-2022 |    |     |    |
|-----------------------------|---|---|---|--------------------------------|----|-----|----|
|                             |   |   |   |                                |    |     |    |
| JULY/AUG/SEPT               | 0 | 0 | 0 | JULY/AUG/SEPT                  | 5  | 21  | 27 |
| OCT/NOV/DEC                 | 1 | 0 | 0 | OCT/NOV/DEC                    | 10 | 17  | 37 |
| JAN/FEB/MAR                 | 0 | 0 | 0 | JAN/FEB/MAR                    | 5  | 59  | 18 |
| APR/MAY/JUNE                | 1 | 2 | 0 | APR/MAY/JUNE                   | 10 | 108 | 84 |