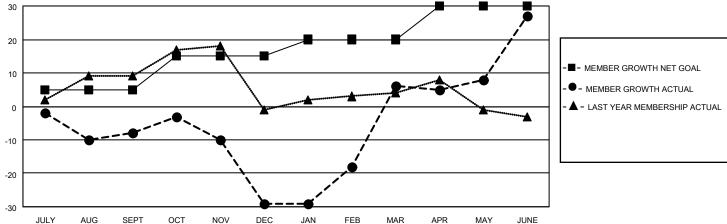

# GOALS AND ACTUAL MEMBERS CUMULATIVE

| DROPPED CLUBS: 0 |     | 21 CLUBS OF 38 ADDED 1 OR<br>MORE NEW MEMBERS | GENDER DISTRIBUTION                |              |  |
|------------------|-----|-----------------------------------------------|------------------------------------|--------------|--|
|                  |     | WORL NEW MEMBERS                              | MALE 463 (59.97%)                  |              |  |
|                  |     |                                               | FEMALE                             | 309 (40.03%) |  |
| DROPPED MEMBERS  |     |                                               | NON BINARY                         | 0 (0.00%)    |  |
|                  |     |                                               | PREFER NOT TO ANSWER               | 0 (0.00%)    |  |
| DECEASED         | 12  |                                               |                                    |              |  |
| CLUB CANCELLED   | 0   | CLICK HERE FOR CUMULATIVE                     | TOTAL FAMILY UNIT MEMBERS 155      |              |  |
| OTHER            | 154 | MEMBERSHIP DATA                               |                                    |              |  |
| TOTAL            | 166 |                                               | FAMILY MEMBERS PAYING HALF DUES 81 |              |  |
|                  |     |                                               |                                    |              |  |

#### District 11 A1

| Clubs RESULTS FOR 2021-2022 |   |   |   | Members  RESULTS FOR 2021-2022 |    |     |    |
|-----------------------------|---|---|---|--------------------------------|----|-----|----|
|                             |   |   |   |                                |    |     |    |
| JULY/AUG/SEPT               | 0 | 0 | 0 | JULY/AUG/SEPT                  | 5  | 21  | 27 |
| OCT/NOV/DEC                 | 1 | 0 | 0 | OCT/NOV/DEC                    | 10 | 17  | 37 |
| JAN/FEB/MAR                 | 0 | 0 | 0 | JAN/FEB/MAR                    | 5  | 59  | 18 |
| APR/MAY/JUNE                | 1 | 2 | 0 | APR/MAY/JUNE                   | 10 | 108 | 84 |